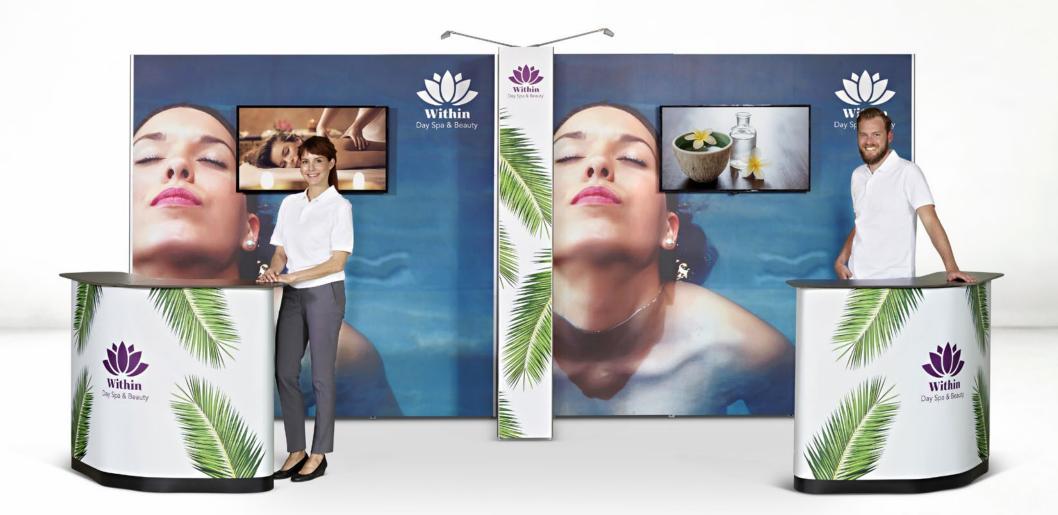

# POP UP MAGNETIC CUSTOM COLLECTION



High Performance Display Systems







**2pcs** Pop Up Magnetic 3x3 curved **1pc** Flat side kit **1pc** Connection kit for panel 90° **2pcs** Standard Case (incl. top shelf)

## The system fits in: 2pcs Standard Case



≈4,6x1,5m





2pcs Pop Up Magnetic 3x3 straight 1pc Pop Up Magnetic 1x3 straight
2pcs Flat side kit 2pcs Connection kit with profile 90°
2pcs Screen Holder 2pcs Case & Counter 2pcs Top shelf stone





≈4,8x2,3m





1pc Pop Up Magnetic 5x3 straight 1pc Pop Up Magnetic 2x3 straight
1pc Pop Up Magnetic 1x3 straight 15pcs Magnetic bar 2,5m 2pcs Flat side kit
1pc Connection kit for panel 90° 1pc Curtain profile 1pc Portable Table
2pcs Case & Counter 1pc Top shelf double Case & Counter

**The system fits in:** 2pcs Case & Counter + Portable Table





≈4,9x3m





**3pcs** Pop Up Magnetic 3x3 curved (double sided) **3pcs** Flat side kit **2pcs** Portable Table The system fits in: 3pcs Case & Counter + Portable Tables





≈4x3,4m



**4pcs** Pop Up Magnetic 1x4 straight **4pcs** Pop Up Magnetic 1x3 straig