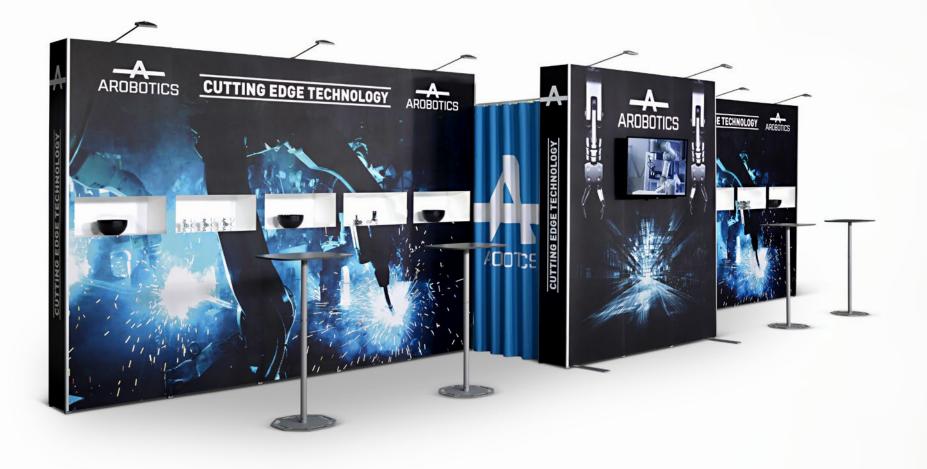

## **The system fits in:** 5pcs Case & Counter

≈8,8x2,4m

Flat sides Flat sides are an easy to use option. Simply snap on with magnetic bars to get a stylish finish on your display.

## Connection kit for panel

Click to connect any two Pop Up Magnetic structures. Straight and 90° connections are available.

## Screen Holder

Show your product videos on screens weighing up to 8 kg.

#### Show Case kit

Display your producs in a showcase, placed in the best viewing height with professional light. Connecting showcases can easily be added.