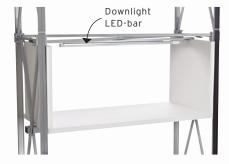

#### Shelf kit Add a shelf to display your products. No tools needed.

Stabilising feet Increases the stability depending on configuration.

Curtain profile Attach a curtain profile easily with velcro to create a separate storage room.