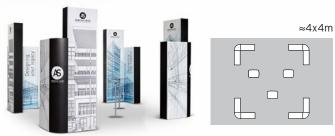

≈4,8x2,3m

1pc Pop Up Magnetic 5x3 straight 1pc Pop Up Magnetic 2x3 straight
1pc Pop Up Magnetic 1x3 straight 15pcs Magnetic bar 2,5m 2pcs Flat side kit
1pc Connection kit for panel 90° 1pc Curtain profile 1pc Portable Table
2pcs Case & Counter 1pc Top shelf double Case & Counter