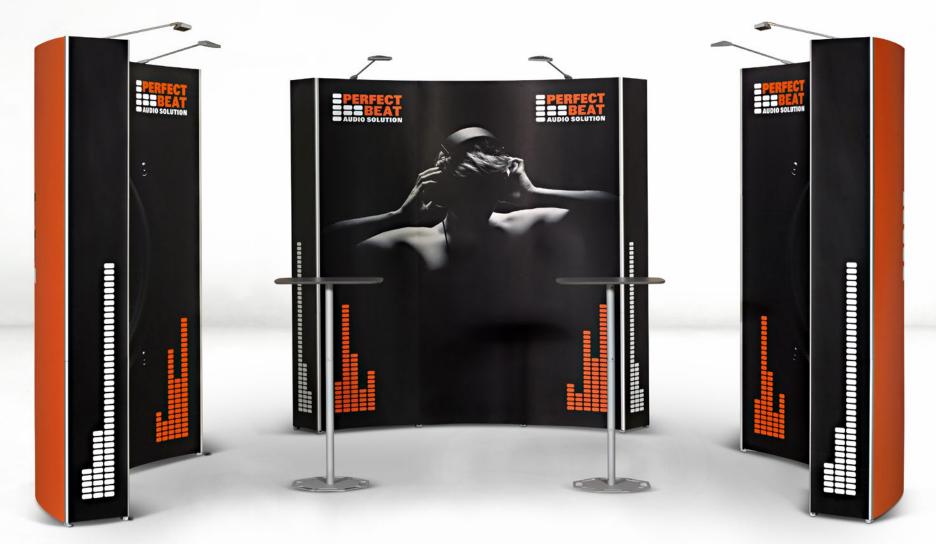

# POP UP MAGNETIC CUSTOM COLLECTION

High Performance Display Systems

**2pcs** Pop Up Magnetic 3x3 curved **1pc** Flat side kit **1pc** Connection kit for panel 90° **2pcs** Standard Case (incl. top shelf)