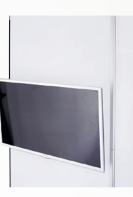

Additional
LED light bar incl cable 2pcs Curtain profile 1pc Screen Holder
1 pair Stabilising foot Pop Up 4pcs Portable Table

#### **The system fits in:** 4pcs Case & Counter + Portable Tables









**5pcs** Pop Up Magnetic 2x3 straight **6pcs** Pop Up Magnetic 1x3 straight **5pcs** Flat side kit **8pcs** Connection kit with profile 90° **2pcs** Showcase kit **2pcs** Showcase LED lightning kit

## **The system fits in:** 5pcs Case & Counter





≈8,8x2,4m





Flat sides Flat sides are an easy to use option. Simply snap on with magnetic bars to get a stylish finish on your display.



## Connection kit for panel

Click to connect any two Pop Up Magnetic structures. Straight and 90° connections are available.

## Screen Holder

Show your product videos on screens weighing up to 8 kg.





#### Show Case kit

Display your producs in a showcase, placed in the best viewing height with professional light. Connecting showcases can easily be added.



#### Shelf kit Add a shelf to display your products. No tools needed.

Stabilising feet Increases the stability depending on configuration.

Curtain profile Attach a curtain profile easily with velcro to create a separate storage room.



Spotlights Best in class LED lights. 15W, 1200 lumen.

Panel Case Available as an optional accessory. The panels are well protected in a padded nylon bag with carrying handle. Diameter 360 mm.





#### Transport cases Transport cases that can be converted into stylish counters. You can also store your custom exhibit and have everything ready

for the next event.