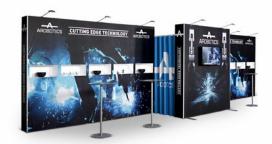

#### **The system fits in:** 4pcs Case & Counter + Portable Tables

**5pcs** Pop Up Magnetic 2x3 straight **6pcs** Pop Up Magnetic 1x3 straight **5pcs** Flat side kit **8pcs** Connection kit with profile 90° **2pcs** Showcase kit **2pcs** Showcase LED lightning kit

## **The system fits in:** 5pcs Case & Counter

≈8,8x2,4m

Flat sides Flat sides are an easy to use option. Simply snap on with magnetic bars to get a stylish finish on your display.