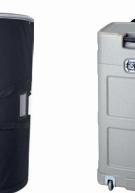

Spotlights Best in class LED lights. 15W, 1200 lumen.

Panel Case Available as an optional accessory. The panels are well protected in a padded nylon bag with carrying handle. Diameter 360 mm.

#### Transport cases Transport cases that can be converted into stylish counters. You can also store your custom exhibit and have everything ready

for the next event.