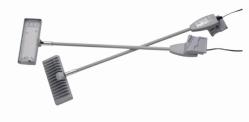

Spotlights Best in class LED lights. 15W, 1200 lumen.

Panel Case Available as an optional accessory. The panels are well protected in a padded nylon bag with carrying handle. Diameter 360 mm.