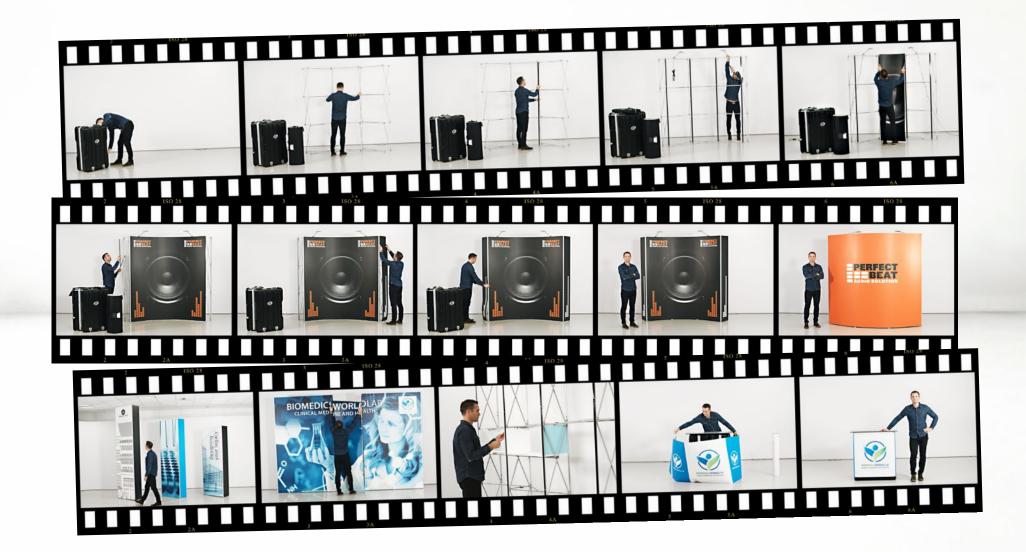

#### Transport cases Transport cases that can be converted into stylish counters. You can also store your custom exhibit and have everything ready

for the next event.