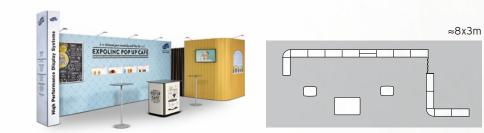

≈4x3,4m

**4pcs** Pop Up Magnetic 1x4 straight **4pcs** Pop Up Magnetic 1x3 straight 4pcs Flat side kit 4pcs Connection kit with profile 90° 3pcs Portable Table

1pc Pop Up Magnetic 4x3 straight 1pc Pop Up Magnetic 3x3 straight
2pcs Pop Up Magnetic 2x3 straight 1pc Pop Up Magnetic 1x4 straight
19pcs Magnetic bar 2,5m 2pcs Flat side kit 1pc Connection kit straight
1pc Connection kit for panel 90° 1pc Connection kit with profile 90°
1pc Showcase kit 3pcs Connecting Showcase kit 5pcs Single magnetic
bar 1pc Showcase LED lightning kit 3pcs Additional LED light bar incl
cable 1pc Curtain Profile 1pc Screen Holder 2pcs Portable Table
2pc Case & Counter 1pc Top shelf double Case & Counter