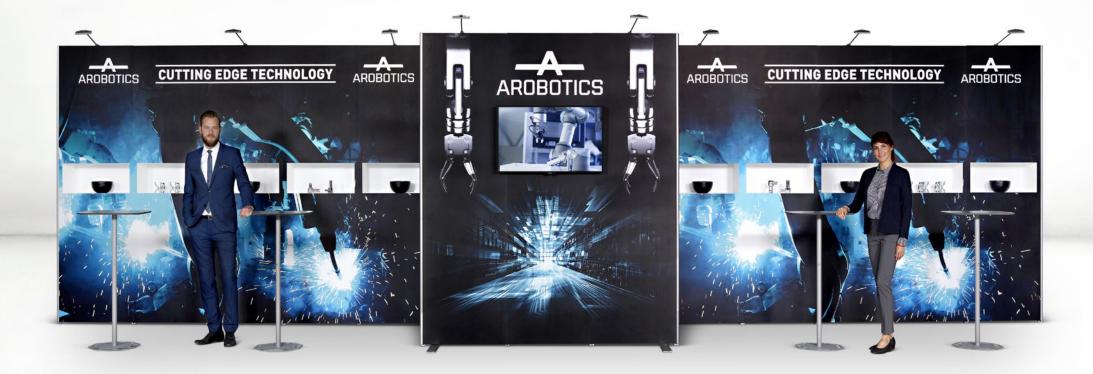

#### **The system fits in:** 4pcs Case & Counter + Portable Tables

**5pcs** Pop Up Magnetic 2x3 straight **6pcs** Pop Up Magnetic 1x3 straight **5pcs** Flat side kit **8pcs** Connection kit with profile 90° **2pcs** Showcase kit **2pcs** Showcase LED lightning kit

## **The system fits in:** 5pcs Case & Counter

≈8,8x2,4m

Flat sides Flat sides are an easy to use option. Simply snap on with magnetic bars to get a stylish finish on your display.