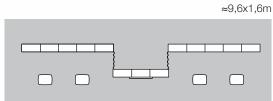

## **The system fits in:** 5pcs Case & Counter

≈8,8x2,4m

Flat sides Flat sides are an easy to use option. Simply snap on with magnetic bars to get a stylish finish on your display.