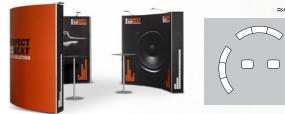

#### **The system fits in:** 4pcs Case & Counter + Portable Tables

**5pcs** Pop Up Magnetic 2x3 straight **6pcs** Pop Up Magnetic 1x3 straight **5pcs** Flat side kit **8pcs** Connection kit with profile 90° **2pcs** Showcase kit **2pcs** Showcase LED lightning kit

## **The system fits in:** 5pcs Case & Counter

≈8,8x2,4m

Flat sides Flat sides are an easy to use option. Simply snap on with magnetic bars to get a stylish finish on your display.