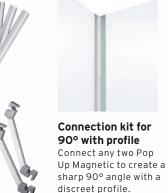

## Connection kit for panel

Click to connect any two Pop Up Magnetic structures. Straight and 90° connections are available.