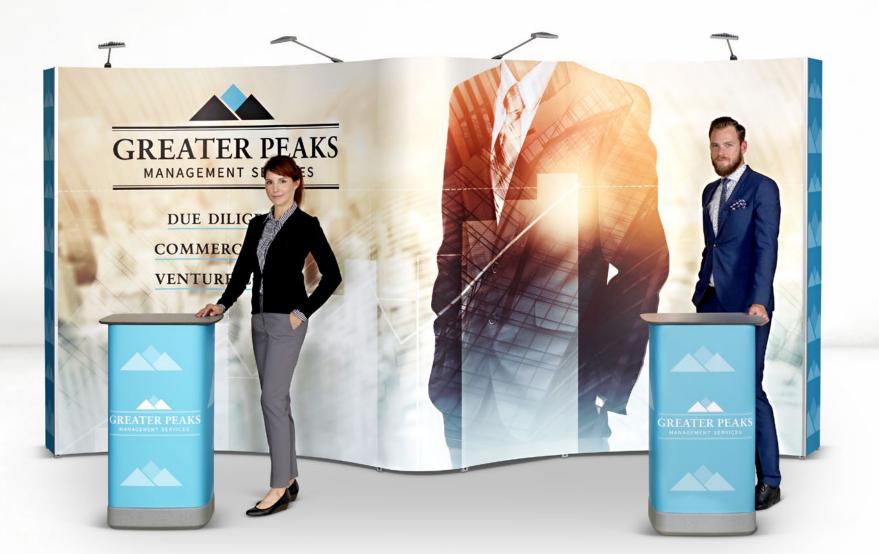

**The system fits in:** 2pcs Case & Counter + Portable Table

≈4,9x3m

**3pcs** Pop Up Magnetic 3x3 curved (double sided) **3pcs** Flat side kit **2pcs** Portable Table The system fits in: 3pcs Case & Counter + Portable Tables