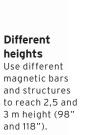

## The system fits in: 2pcs Standard Case

≈4,6x1,5m

2pcs Pop Up Magnetic 3x3 straight 1pc Pop Up Magnetic 1x3 straight
2pcs Flat side kit 2pcs Connection kit with profile 90°
2pcs Screen Holder 2pcs Case & Counter 2pcs Top shelf stone

≈4,8x2,3m

1pc Pop Up Magnetic 5x3 straight 1pc Pop Up Magnetic 2x3 straight
1pc Pop Up Magnetic 1x3 straight 15pcs Magnetic bar 2,5m 2pcs Flat side kit
1pc Connection kit for panel 90° 1pc Curtain profile 1pc Portable Table
2pcs Case & Counter 1pc Top shelf double Case & Counter