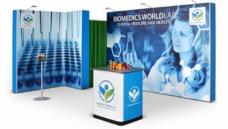

# POP UP MAGNETIC CUSTOM COLLECTION

High Performance Display Systems

**2pcs** Pop Up Magnetic 3x3 curved **1pc** Flat side kit **1pc** Connection kit for panel 90° **2pcs** Standard Case (incl. top shelf)

## The system fits in: 2pcs Standard Case

≈4,6x1,5m

2pcs Pop Up Magnetic 3x3 straight 1pc Pop Up Magnetic 1x3 straight
2pcs Flat side kit 2pcs Connection kit with profile 90°
2pcs Screen Holder 2pcs Case & Counter 2pcs Top shelf stone