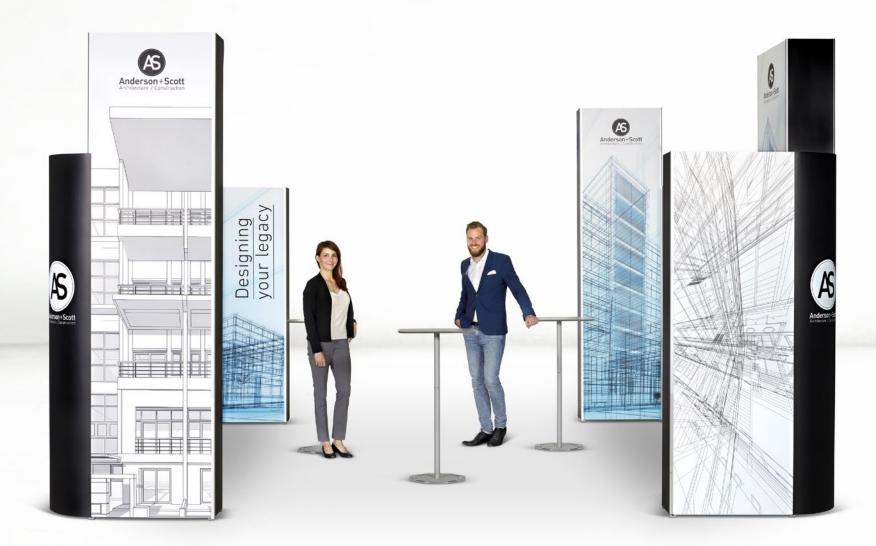

# POP UP MAGNETIC CUSTOM COLLECTION

High Performance Display Systems

**2pcs** Pop Up Magnetic 3x3 curved **1pc** Flat side kit **1pc** Connection kit for panel 90° **2pcs** Standard Case (incl. top shelf)