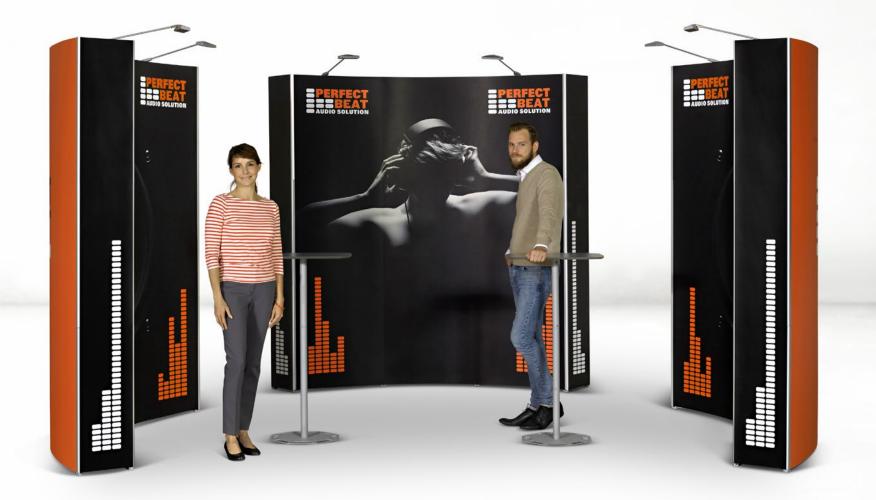

## Screen Holder

Show your product videos on screens weighing up to 8 kg.

Spotlights Best in class LED lights. 15W, 1200 lumen.

Panel Case Available as an optional accessory. The panels are well protected in a padded nylon bag with carrying handle. Diameter 360 mm.