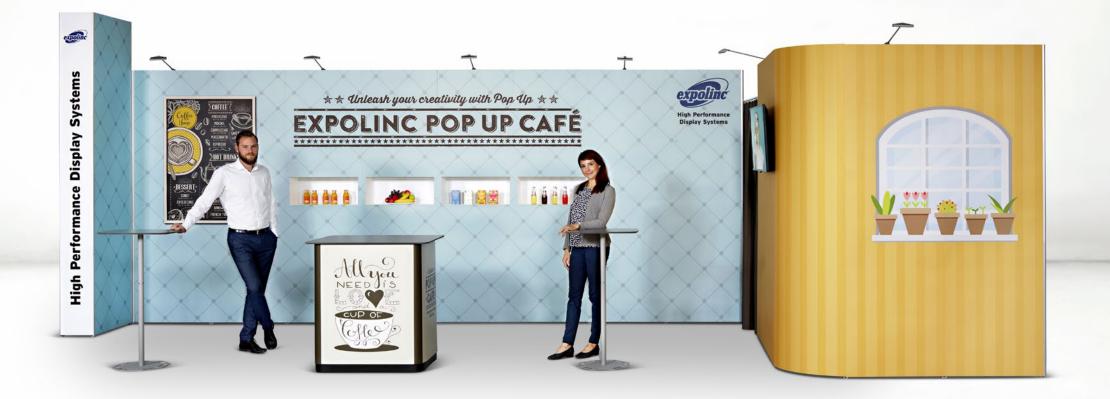

## **The system fits in:** 5pcs Case & Counter

≈8,8x2,4m

Flat sides Flat sides are an easy to use option. Simply snap on with magnetic bars to get a stylish finish on your display.